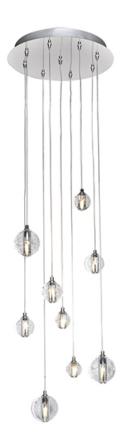

## PRODUCT DESCRIPTION

Bubble glass balls of various sizes are supported by adjustable cables for a wide variety of designs. The glass balls are illuminated by replaceable LED bulbs and are fully dimmable.

## **GLASS**

Bubble 91

#### MATERIAL

Bubble Glass, Steel