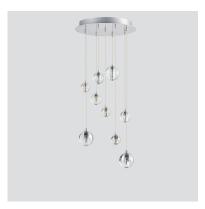

## PRODUCT DESCRIPTION

Bubble glass balls of various sizes are supported by adjustable cables for a wide variety of designs. The glass balls are illuminated by replaceable LED bulbs and are fully dimmable.

## **GLASS**

Bubble 91

#### MATERIAL

Bubble Glass, Steel