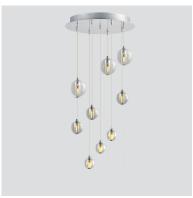

## PRODUCT DESCRIPTION

Bubble glass balls of various sizes are supported by adjustable cables for a wide variety of designs. The glass balls are illuminated by replaceable LED bulbs and are fully dimmable.

## **GLASS**

Bubble 91

#### MATERIAL

Bubble Glass, Steel