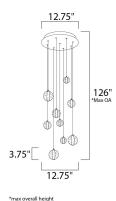

# **MEASUREMENTS**

DIMENSION : 12.75" L x 12.75" W x 3.75" H

MAX OAH : 126" OAH HANGING WEIGHT : 12.1 lb